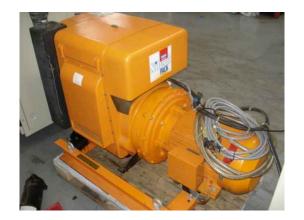

### Stand By Gen Set with Hatz Diesel Engine 2 L 31 C Set 3

| Generating Set:           | stationary        | Gen Set:               | baseframe          |
|---------------------------|-------------------|------------------------|--------------------|
| Technical Data Engine:    |                   |                        |                    |
| Engine Manufacturer:      | Hatz              | Engine Type:           | 2 L 31 L           |
| Engine No.:               | 68 10 87 00       | Engine Power:          |                    |
| Cooling:                  | air-cooled        | Starting:              | electrical 24 V DC |
| Rotation:                 | 1500 rpm          | Fuel:                  | diesel             |
| Technical Data Generator: |                   |                        |                    |
| Generator Manufacturer:   | Siemens           | Gen Set:               | 1 FH 3166 4CA 46Z  |
| Gen No.:                  | 7 M 86 26 1311    | Gen Power:             | 11 kVA             |
| Voltage:                  | 400 / 231 Volt    | Power Factor:          | cos phi 0,8        |
| Rotation:                 | 1500 rpm          |                        |                    |
| Control Unit:             |                   |                        |                    |
| Setup:                    | automatic start   | Functions:             | emergency power    |
| Switch:                   | gen switch 3 pole | Delivery:              | parted separately  |
| Width ca. mm:             | 1.200             | Depth ca. mm:          | 600                |
| Height ca. mm:            | 1.800             |                        |                    |
| Tank                      |                   |                        |                    |
| Setup:                    |                   |                        |                    |
| Width ca. mm:             |                   | Height ca. mm:         |                    |
| Depth ca. mm:             |                   | Capacity / Litre:      |                    |
| Dimensions of unit:       |                   |                        |                    |
| Length ca. mm:            | 1.350             | Height ca. mm:         | 930                |
| Width ca. mm:             | 730               | Weigth ca. KG:         | 600                |
| Usage:                    |                   |                        |                    |
| State:                    | as good as new    | year of manufacture:   | sold               |
| time of delivery:         | ex work           | Price plus VAT in ï₺½: | on request:        |
| Operating Hours:          | 132               |                        |                    |
| Location:                 | Verl - Germany    |                        |                    |
| Stock No:                 |                   | Reserved:              |                    |
|                           |                   |                        |                    |
|                           |                   |                        |                    |
| Delivery Contents:        |                   |                        |                    |

Product Images