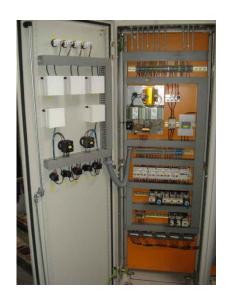

### Stand By Gen Set with Hatz Diesel Engine 2 L 31 C Set 3

| Generating Set:           | stationary        | Gen Set:               | baseframe          |
|---------------------------|-------------------|------------------------|--------------------|
| Technical Data Engine:    |                   |                        |                    |
| Engine Manufacturer:      | Hatz              | Engine Type:           | 2 L 31 L           |
| Engine No.:               | 68 10 87 00       | Engine Power:          |                    |
| Cooling:                  | air-cooled        | Starting:              | electrical 24 V DC |
| Rotation:                 | 1500 rpm          | Fuel:                  | diesel             |
| Technical Data Generator: |                   |                        |                    |
| Generator Manufacturer:   | Siemens           | Gen Set:               | 1 FH 3166 4CA 46Z  |
| Gen No.:                  | 7 M 86 26 1311    | Gen Power:             | 11 kVA             |
| Voltage:                  | 400 / 231 Volt    | Power Factor:          | cos phi 0,8        |
| Rotation:                 | 1500 rpm          |                        |                    |
| Control Unit:             |                   |                        |                    |
| Setup:                    | automatic start   | Functions:             | emergency power    |
| Switch:                   | gen switch 3 pole | Delivery:              | parted separately  |
| Width ca. mm:             | 1.200             | Depth ca. mm:          | 600                |
| Height ca. mm:            | 1.800             |                        |                    |
| Tank                      |                   |                        |                    |
| Setup:                    |                   |                        |                    |
| Width ca. mm:             |                   | Height ca. mm:         |                    |
| Depth ca. mm:             |                   | Capacity / Litre:      |                    |
| Dimensions of unit:       |                   |                        |                    |
| Length ca. mm:            | 1.350             | Height ca. mm:         | 930                |
| Width ca. mm:             | 730               | Weigth ca. KG:         | 600                |
| Usage:                    |                   |                        |                    |
| State:                    | as good as new    | year of manufacture:   | sold               |
| time of delivery:         | ex work           | Price plus VAT in ï₺½: | on request:        |
| Operating Hours:          | 132               |                        |                    |
| Location:                 | Verl - Germany    |                        |                    |
| Stock No:                 |                   | Reserved:              |                    |
|                           |                   |                        |                    |
|                           |                   |                        |                    |
| Delivery Contents:        |                   |                        |                    |