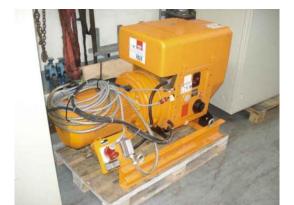

### Stand By Gen Set with Hatz Diesel Engine 2 L 31 C Set 3

| Generating Set:           | stationary        | Gen Set:               | baseframe          |
|---------------------------|-------------------|------------------------|--------------------|
| Technical Data Engine:    |                   |                        |                    |
| Engine Manufacturer:      | Hatz              | Engine Type:           | 2 L 31 L           |
| Engine No.:               | 68 10 87 00       | Engine Power:          |                    |
| Cooling:                  | air-cooled        | Starting:              | electrical 24 V DC |
| Rotation:                 | 1500 rpm          | Fuel:                  | diesel             |
| Technical Data Generator: |                   |                        |                    |
| Generator Manufacturer:   | Siemens           | Gen Set:               | 1 FH 3166 4CA 46Z  |
| Gen No.:                  | 7 M 86 26 1311    | Gen Power:             | 11 kVA             |
| Voltage:                  | 400 / 231 Volt    | Power Factor:          | cos phi 0,8        |
| Rotation:                 | 1500 rpm          |                        |                    |
| Control Unit:             |                   |                        |                    |
| Setup:                    | automatic start   | Functions:             | emergency power    |
| Switch:                   | gen switch 3 pole | Delivery:              | parted separately  |
| Width ca. mm:             | 1.200             | Depth ca. mm:          | 600                |
| Height ca. mm:            | 1.800             |                        |                    |
| Tank                      |                   |                        |                    |
| Setup:                    |                   |                        |                    |
| Width ca. mm:             |                   | Height ca. mm:         |                    |
| Depth ca. mm:             |                   | Capacity / Litre:      |                    |
| Dimensions of unit:       |                   |                        |                    |
| Length ca. mm:            | 1.350             | Height ca. mm:         | 930                |
| Width ca. mm:             | 730               | Weigth ca. KG:         | 600                |
| Usage:                    |                   |                        |                    |
| State:                    | as good as new    | year of manufacture:   | sold               |
| time of delivery:         | ex work           | Price plus VAT in ï₺½: | on request:        |
| Operating Hours:          | 132               |                        |                    |
| Location:                 | Verl - Germany    |                        |                    |
| Stock No:                 |                   | Reserved:              |                    |
|                           |                   |                        |                    |
|                           |                   |                        |                    |
| Delivery Contents:        |                   |                        |                    |

Product Images