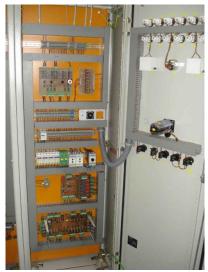

### Stand By Gen Set with Hatz Diesel Engine 2 L 31 C Set 3

| Generating Set:           | stationary        | Gen Set:               | baseframe          |
|---------------------------|-------------------|------------------------|--------------------|
| Technical Data Engine:    |                   |                        |                    |
| Engine Manufacturer:      | Hatz              | Engine Type:           | 2 L 31 L           |
| Engine No.:               | 68 10 87 00       | Engine Power:          |                    |
| Cooling:                  | air-cooled        | Starting:              | electrical 24 V DC |
| Rotation:                 | 1500 rpm          | Fuel:                  | diesel             |
| Technical Data Generator: |                   |                        |                    |
| Generator Manufacturer:   | Siemens           | Gen Set:               | 1 FH 3166 4CA 46Z  |
| Gen No.:                  | 7 M 86 26 1311    | Gen Power:             | 11 kVA             |
| Voltage:                  | 400 / 231 Volt    | Power Factor:          | cos phi 0,8        |
| Rotation:                 | 1500 rpm          |                        |                    |
| Control Unit:             |                   |                        |                    |
| Setup:                    | automatic start   | Functions:             | emergency power    |
| Switch:                   | gen switch 3 pole | Delivery:              | parted separately  |
| Width ca. mm:             | 1.200             | Depth ca. mm:          | 600                |
| Height ca. mm:            | 1.800             |                        |                    |
| Tank                      |                   |                        |                    |
| Setup:                    |                   |                        |                    |
| Width ca. mm:             |                   | Height ca. mm:         |                    |
| Depth ca. mm:             |                   | Capacity / Litre:      |                    |
| Dimensions of unit:       |                   |                        |                    |
| Length ca. mm:            | 1.350             | Height ca. mm:         | 930                |
| Width ca. mm:             | 730               | Weigth ca. KG:         | 600                |
| Usage:                    |                   |                        |                    |
| State:                    | as good as new    | year of manufacture:   | sold               |
| time of delivery:         | ex work           | Price plus VAT in ï₺½: | on request:        |
| Operating Hours:          | 132               |                        |                    |
| Location:                 | Verl - Germany    |                        |                    |
| Stock No:                 |                   | Reserved:              |                    |
|                           |                   |                        |                    |
|                           |                   |                        |                    |
| Delivery Contents:        |                   |                        |                    |