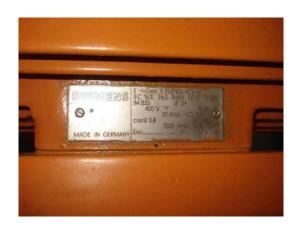

### Stand By Gen Set with Hatz Diesel Engine 2 L 31 C Set 3

| Generating Set:           | stationary        | Gen Set:               | baseframe          |
|---------------------------|-------------------|------------------------|--------------------|
| Technical Data Engine:    |                   |                        |                    |
| Engine Manufacturer:      | Hatz              | Engine Type:           | 2 L 31 L           |
| Engine No.:               | 68 10 87 00       | Engine Power:          |                    |
| Cooling:                  | air-cooled        | Starting:              | electrical 24 V DC |
| Rotation:                 | 1500 rpm          | Fuel:                  | diesel             |
| Technical Data Generator: |                   |                        |                    |
| Generator Manufacturer:   | Siemens           | Gen Set:               | 1 FH 3166 4CA 46Z  |
| Gen No.:                  | 7 M 86 26 1311    | Gen Power:             | 11 kVA             |
| Voltage:                  | 400 / 231 Volt    | Power Factor:          | cos phi 0,8        |
| Rotation:                 | 1500 rpm          |                        |                    |
| Control Unit:             |                   |                        |                    |
| Setup:                    | automatic start   | Functions:             | emergency power    |
| Switch:                   | gen switch 3 pole | Delivery:              | parted separately  |
| Width ca. mm:             | 1.200             | Depth ca. mm:          | 600                |
| Height ca. mm:            | 1.800             |                        |                    |
| Tank                      |                   |                        |                    |
| Setup:                    |                   |                        |                    |
| Width ca. mm:             |                   | Height ca. mm:         |                    |
| Depth ca. mm:             |                   | Capacity / Litre:      |                    |
| Dimensions of unit:       |                   |                        |                    |
| Length ca. mm:            | 1.350             | Height ca. mm:         | 930                |
| Width ca. mm:             | 730               | Weigth ca. KG:         | 600                |
| Usage:                    |                   |                        |                    |
| State:                    | as good as new    | year of manufacture:   | sold               |
| time of delivery:         | ex work           | Price plus VAT in ï₺½: | on request:        |
| Operating Hours:          | 132               |                        |                    |
| Location:                 | Verl - Germany    |                        |                    |
| Stock No:                 |                   | Reserved:              |                    |
|                           |                   |                        |                    |
|                           |                   |                        |                    |
| Delivery Contents:        |                   |                        |                    |