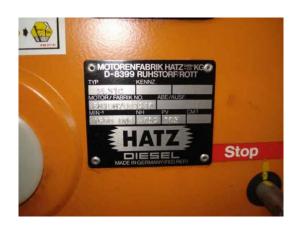

### Stand By Gen Set with Hatz Diesel Engine 2 L 31 C Set 3

| Generating Set:           | stationary        | Gen Set:               | baseframe          |
|---------------------------|-------------------|------------------------|--------------------|
| Technical Data Engine:    |                   |                        |                    |
| Engine Manufacturer:      | Hatz              | Engine Type:           | 2 L 31 L           |
| Engine No.:               | 68 10 87 00       | Engine Power:          |                    |
| Cooling:                  | air-cooled        | Starting:              | electrical 24 V DC |
| Rotation:                 | 1500 rpm          | Fuel:                  | diesel             |
| Technical Data Generator: |                   |                        |                    |
| Generator Manufacturer:   | Siemens           | Gen Set:               | 1 FH 3166 4CA 46Z  |
| Gen No.:                  | 7 M 86 26 1311    | Gen Power:             | 11 kVA             |
| Voltage:                  | 400 / 231 Volt    | Power Factor:          | cos phi 0,8        |
| Rotation:                 | 1500 rpm          |                        |                    |
| Control Unit:             |                   |                        |                    |
| Setup:                    | automatic start   | Functions:             | emergency power    |
| Switch:                   | gen switch 3 pole | Delivery:              | parted separately  |
| Width ca. mm:             | 1.200             | Depth ca. mm:          | 600                |
| Height ca. mm:            | 1.800             |                        |                    |
| Tank                      |                   |                        |                    |
| Setup:                    |                   |                        |                    |
| Width ca. mm:             |                   | Height ca. mm:         |                    |
| Depth ca. mm:             |                   | Capacity / Litre:      |                    |
| Dimensions of unit:       |                   |                        |                    |
| Length ca. mm:            | 1.350             | Height ca. mm:         | 930                |
| Width ca. mm:             | 730               | Weigth ca. KG:         | 600                |
| Usage:                    |                   |                        |                    |
| State:                    | as good as new    | year of manufacture:   | sold               |
| time of delivery:         | ex work           | Price plus VAT in ï₺½: | on request:        |
| Operating Hours:          | 132               |                        |                    |
| Location:                 | Verl - Germany    |                        |                    |
| Stock No:                 |                   | Reserved:              |                    |
|                           |                   |                        |                    |
|                           |                   |                        |                    |
| Delivery Contents:        |                   |                        |                    |