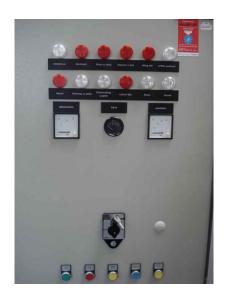

### Stand By Gen Set with Hatz Diesel Engine 2 L 31 C Set 3

| Generating Set:           | stationary        | Gen Set:               | baseframe          |
|---------------------------|-------------------|------------------------|--------------------|
| Technical Data Engine:    |                   |                        |                    |
| Engine Manufacturer:      | Hatz              | Engine Type:           | 2 L 31 L           |
| Engine No.:               | 68 10 87 00       | Engine Power:          |                    |
| Cooling:                  | air-cooled        | Starting:              | electrical 24 V DC |
| Rotation:                 | 1500 rpm          | Fuel:                  | diesel             |
| Technical Data Generator: |                   |                        |                    |
| Generator Manufacturer:   | Siemens           | Gen Set:               | 1 FH 3166 4CA 46Z  |
| Gen No.:                  | 7 M 86 26 1311    | Gen Power:             | 11 kVA             |
| Voltage:                  | 400 / 231 Volt    | Power Factor:          | cos phi 0,8        |
| Rotation:                 | 1500 rpm          |                        |                    |
| Control Unit:             |                   |                        |                    |
| Setup:                    | automatic start   | Functions:             | emergency power    |
| Switch:                   | gen switch 3 pole | Delivery:              | parted separately  |
| Width ca. mm:             | 1.200             | Depth ca. mm:          | 600                |
| Height ca. mm:            | 1.800             |                        |                    |
| Tank                      |                   |                        |                    |
| Setup:                    |                   |                        |                    |
| Width ca. mm:             |                   | Height ca. mm:         |                    |
| Depth ca. mm:             |                   | Capacity / Litre:      |                    |
| Dimensions of unit:       |                   |                        |                    |
| Length ca. mm:            | 1.350             | Height ca. mm:         | 930                |
| Width ca. mm:             | 730               | Weigth ca. KG:         | 600                |
| Usage:                    |                   |                        |                    |
| State:                    | as good as new    | year of manufacture:   | sold               |
| time of delivery:         | ex work           | Price plus VAT in ï₺½: | on request:        |
| Operating Hours:          | 132               |                        |                    |
| Location:                 | Verl - Germany    |                        |                    |
| Stock No:                 |                   | Reserved:              |                    |
|                           |                   |                        |                    |
|                           |                   |                        |                    |
| Delivery Contents:        |                   |                        |                    |