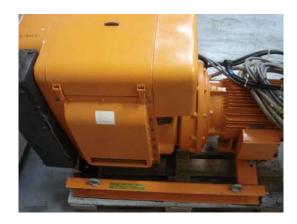

### Stand By Gen Set with Hatz Diesel Engine 2 L 31 C Set 3

| Generating Set:           | stationary        | Gen Set:               | baseframe          |
|---------------------------|-------------------|------------------------|--------------------|
| Technical Data Engine:    |                   |                        |                    |
| Engine Manufacturer:      | Hatz              | Engine Type:           | 2 L 31 L           |
| Engine No.:               | 68 10 87 00       | Engine Power:          |                    |
| Cooling:                  | air-cooled        | Starting:              | electrical 24 V DC |
| Rotation:                 | 1500 rpm          | Fuel:                  | diesel             |
| Technical Data Generator: |                   |                        |                    |
| Generator Manufacturer:   | Siemens           | Gen Set:               | 1 FH 3166 4CA 46Z  |
| Gen No.:                  | 7 M 86 26 1311    | Gen Power:             | 11 kVA             |
| Voltage:                  | 400 / 231 Volt    | Power Factor:          | cos phi 0,8        |
| Rotation:                 | 1500 rpm          |                        |                    |
| Control Unit:             |                   |                        |                    |
| Setup:                    | automatic start   | Functions:             | emergency power    |
| Switch:                   | gen switch 3 pole | Delivery:              | parted separately  |
| Width ca. mm:             | 1.200             | Depth ca. mm:          | 600                |
| Height ca. mm:            | 1.800             |                        |                    |
| Tank                      |                   |                        |                    |
| Setup:                    |                   |                        |                    |
| Width ca. mm:             |                   | Height ca. mm:         |                    |
| Depth ca. mm:             |                   | Capacity / Litre:      |                    |
| Dimensions of unit:       |                   |                        |                    |
| Length ca. mm:            | 1.350             | Height ca. mm:         | 930                |
| Width ca. mm:             | 730               | Weigth ca. KG:         | 600                |
| Usage:                    |                   |                        |                    |
| State:                    | as good as new    | year of manufacture:   | sold               |
| time of delivery:         | ex work           | Price plus VAT in ï₺½: | on request:        |
| Operating Hours:          | 132               |                        |                    |
| Location:                 | Verl - Germany    |                        |                    |
| Stock No:                 |                   | Reserved:              |                    |
|                           |                   |                        |                    |
|                           |                   |                        |                    |
| Delivery Contents:        |                   |                        |                    |

Product Images