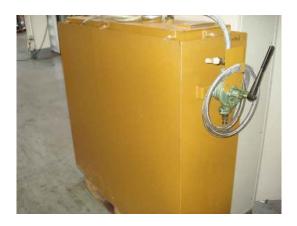

### Stand By Gen Set with Hatz Diesel Engine 2 L 31 C Set 3

| Generating Set:           | stationary        | Gen Set:               | baseframe          |
|---------------------------|-------------------|------------------------|--------------------|
| Technical Data Engine:    |                   |                        |                    |
| Engine Manufacturer:      | Hatz              | Engine Type:           | 2 L 31 L           |
| Engine No.:               | 68 10 87 00       | Engine Power:          |                    |
| Cooling:                  | air-cooled        | Starting:              | electrical 24 V DC |
| Rotation:                 | 1500 rpm          | Fuel:                  | diesel             |
| Technical Data Generator: |                   |                        |                    |
| Generator Manufacturer:   | Siemens           | Gen Set:               | 1 FH 3166 4CA 46Z  |
| Gen No.:                  | 7 M 86 26 1311    | Gen Power:             | 11 kVA             |
| Voltage:                  | 400 / 231 Volt    | Power Factor:          | cos phi 0,8        |
| Rotation:                 | 1500 rpm          |                        |                    |
| Control Unit:             |                   |                        |                    |
| Setup:                    | automatic start   | Functions:             | emergency power    |
| Switch:                   | gen switch 3 pole | Delivery:              | parted separately  |
| Width ca. mm:             | 1.200             | Depth ca. mm:          | 600                |
| Height ca. mm:            | 1.800             |                        |                    |
| Tank                      |                   |                        |                    |
| Setup:                    |                   |                        |                    |
| Width ca. mm:             |                   | Height ca. mm:         |                    |
| Depth ca. mm:             |                   | Capacity / Litre:      |                    |
| Dimensions of unit:       |                   |                        |                    |
| Length ca. mm:            | 1.350             | Height ca. mm:         | 930                |
| Width ca. mm:             | 730               | Weigth ca. KG:         | 600                |
| Usage:                    |                   |                        |                    |
| State:                    | as good as new    | year of manufacture:   | sold               |
| time of delivery:         | ex work           | Price plus VAT in ï₺½: | on request:        |
| Operating Hours:          | 132               |                        |                    |
| Location:                 | Verl - Germany    |                        |                    |
| Stock No:                 |                   | Reserved:              |                    |
|                           |                   |                        |                    |
|                           |                   |                        |                    |
| Delivery Contents:        |                   |                        |                    |