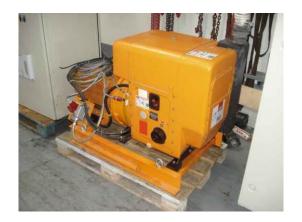

### Stand By Gen Set with Hatz Diesel Engine 2 L 31 C Set 3

| Generating Set:           | stationary        | Gen Set:               | baseframe          |
|---------------------------|-------------------|------------------------|--------------------|
| Technical Data Engine:    |                   |                        |                    |
| Engine Manufacturer:      | Hatz              | Engine Type:           | 2 L 31 L           |
| Engine No.:               | 68 10 87 00       | Engine Power:          |                    |
| Cooling:                  | air-cooled        | Starting:              | electrical 24 V DC |
| Rotation:                 | 1500 rpm          | Fuel:                  | diesel             |
| Technical Data Generator: |                   |                        |                    |
| Generator Manufacturer:   | Siemens           | Gen Set:               | 1 FH 3166 4CA 46Z  |
| Gen No.:                  | 7 M 86 26 1311    | Gen Power:             | 11 kVA             |
| Voltage:                  | 400 / 231 Volt    | Power Factor:          | cos phi 0,8        |
| Rotation:                 | 1500 rpm          |                        |                    |
| Control Unit:             |                   |                        |                    |
| Setup:                    | automatic start   | Functions:             | emergency power    |
| Switch:                   | gen switch 3 pole | Delivery:              | parted separately  |
| Width ca. mm:             | 1.200             | Depth ca. mm:          | 600                |
| Height ca. mm:            | 1.800             |                        |                    |
| Tank                      |                   |                        |                    |
| Setup:                    |                   |                        |                    |
| Width ca. mm:             |                   | Height ca. mm:         |                    |
| Depth ca. mm:             |                   | Capacity / Litre:      |                    |
| Dimensions of unit:       |                   |                        |                    |
| Length ca. mm:            | 1.350             | Height ca. mm:         | 930                |
| Width ca. mm:             | 730               | Weigth ca. KG:         | 600                |
| Usage:                    |                   |                        |                    |
| State:                    | as good as new    | year of manufacture:   | sold               |
| time of delivery:         | ex work           | Price plus VAT in ï₺½: | on request:        |
| Operating Hours:          | 132               |                        |                    |
| Location:                 | Verl - Germany    |                        |                    |
| Stock No:                 |                   | Reserved:              |                    |
|                           |                   |                        |                    |
|                           |                   |                        |                    |
| Delivery Contents:        |                   |                        |                    |

Product Images