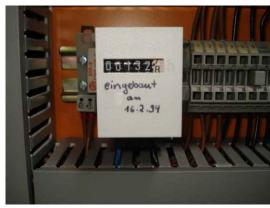

### Stand By Gen Set with Hatz Diesel Engine 2 L 31 C Set 3

| Generating Set:           | stationary        | Gen Set:               | baseframe          |
|---------------------------|-------------------|------------------------|--------------------|
| Technical Data Engine:    |                   |                        |                    |
| Engine Manufacturer:      | Hatz              | Engine Type:           | 2 L 31 L           |
| Engine No.:               | 68 10 87 00       | Engine Power:          |                    |
| Cooling:                  | air-cooled        | Starting:              | electrical 24 V DC |
| Rotation:                 | 1500 rpm          | Fuel:                  | diesel             |
| Technical Data Generator: |                   |                        |                    |
| Generator Manufacturer:   | Siemens           | Gen Set:               | 1 FH 3166 4CA 46Z  |
| Gen No.:                  | 7 M 86 26 1311    | Gen Power:             | 11 kVA             |
| Voltage:                  | 400 / 231 Volt    | Power Factor:          | cos phi 0,8        |
| Rotation:                 | 1500 rpm          |                        |                    |
| Control Unit:             |                   |                        |                    |
| Setup:                    | automatic start   | Functions:             | emergency power    |
| Switch:                   | gen switch 3 pole | Delivery:              | parted separately  |
| Width ca. mm:             | 1.200             | Depth ca. mm:          | 600                |
| Height ca. mm:            | 1.800             |                        |                    |
| Tank                      |                   |                        |                    |
| Setup:                    |                   |                        |                    |
| Width ca. mm:             |                   | Height ca. mm:         |                    |
| Depth ca. mm:             |                   | Capacity / Litre:      |                    |
| Dimensions of unit:       |                   |                        |                    |
| Length ca. mm:            | 1.350             | Height ca. mm:         | 930                |
| Width ca. mm:             | 730               | Weigth ca. KG:         | 600                |
| Usage:                    |                   |                        |                    |
| State:                    | as good as new    | year of manufacture:   | sold               |
| time of delivery:         | ex work           | Price plus VAT in ï₺½: | on request:        |
| Operating Hours:          | 132               |                        |                    |
| Location:                 | Verl - Germany    |                        |                    |
| Stock No:                 |                   | Reserved:              |                    |
|                           |                   |                        |                    |
|                           |                   |                        |                    |
| Delivery Contents:        |                   |                        |                    |