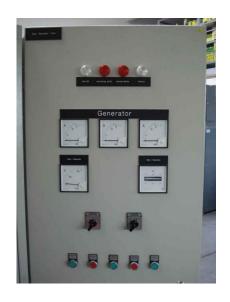

### Stand By Gen Set with Hatz Diesel Engine 2 L 31 C Set 3

| Generating Set:           | stationary        | Gen Set:               | baseframe          |
|---------------------------|-------------------|------------------------|--------------------|
| Technical Data Engine:    |                   |                        |                    |
| Engine Manufacturer:      | Hatz              | Engine Type:           | 2 L 31 L           |
| Engine No.:               | 68 10 87 00       | Engine Power:          |                    |
| Cooling:                  | air-cooled        | Starting:              | electrical 24 V DC |
| Rotation:                 | 1500 rpm          | Fuel:                  | diesel             |
| Technical Data Generator: |                   |                        |                    |
| Generator Manufacturer:   | Siemens           | Gen Set:               | 1 FH 3166 4CA 46Z  |
| Gen No.:                  | 7 M 86 26 1311    | Gen Power:             | 11 kVA             |
| Voltage:                  | 400 / 231 Volt    | Power Factor:          | cos phi 0,8        |
| Rotation:                 | 1500 rpm          |                        |                    |
| Control Unit:             |                   |                        |                    |
| Setup:                    | automatic start   | Functions:             | emergency power    |
| Switch:                   | gen switch 3 pole | Delivery:              | parted separately  |
| Width ca. mm:             | 1.200             | Depth ca. mm:          | 600                |
| Height ca. mm:            | 1.800             |                        |                    |
| Tank                      |                   |                        |                    |
| Setup:                    |                   |                        |                    |
| Width ca. mm:             |                   | Height ca. mm:         |                    |
| Depth ca. mm:             |                   | Capacity / Litre:      |                    |
| Dimensions of unit:       |                   |                        |                    |
| Length ca. mm:            | 1.350             | Height ca. mm:         | 930                |
| Width ca. mm:             | 730               | Weigth ca. KG:         | 600                |
| Usage:                    |                   |                        |                    |
| State:                    | as good as new    | year of manufacture:   | sold               |
| time of delivery:         | ex work           | Price plus VAT in ï₺½: | on request:        |
| Operating Hours:          | 132               |                        |                    |
| Location:                 | Verl - Germany    |                        |                    |
| Stock No:                 |                   | Reserved:              |                    |
|                           |                   |                        |                    |
|                           |                   |                        |                    |
| Delivery Contents:        |                   |                        |                    |